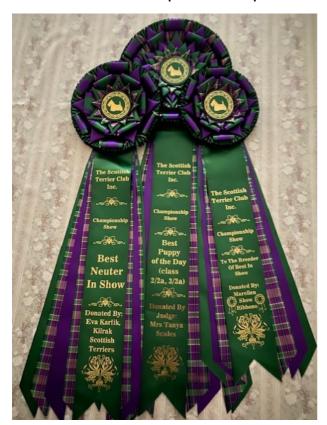

### EASTER CHAMPIONSHIP SHOW TROPHIES

| <u>TROPHY</u>                                                  | WINNERS NAME               |
|----------------------------------------------------------------|----------------------------|
| Best in Show - The McIntyre Memorial Trophy                    | 6                          |
| Runner Up BIS - Maxine & Graham Drew Trophy                    | 10                         |
| Best Opposite in Show - The Clare Rainbow Trophy               | 17                         |
| Breeder of BIS - Margaret Fergusson Trophy                     | Aberdeen W & C Goldsworthy |
| Open in Show - The Aberdeen Chalice                            | 10                         |
| Australian Bred in Show - The NSW Tablelands<br>Trophy         | 6                          |
| Intermediate in Show - The Bruceal Trophy                      | 15                         |
| intermediate in Snow - The Bracear frophly                     | 15                         |
| Junior in Show - The Kath Flood Trophy                         | 13                         |
| Puppy in Show - The Allscot Trophy                             | 3                          |
| Best Puppy in Classes 2, 2A, 3, 3A - The Chris Christie Trophy | 3                          |
| Minor Puppy in Show - The Karlinka Trophy                      | 2                          |
|                                                                |                            |
| Baby in Show - To the "Memory of all the wee Jocks"            | 12                         |
| Ard Talam Trophy                                               | Aberdeen                   |
| Neuter in Show - Lucy Memorial Trophy                          | 21                         |
| Other prizes - Cash, sash or rosette                           |                            |
| Best Opposite in class sashes                                  |                            |

| Class: 10a - Australian Bred Bitch |                                                                                                                                                                   |            |                  |  |
|------------------------------------|-------------------------------------------------------------------------------------------------------------------------------------------------------------------|------------|------------------|--|
| 17                                 | E & Mrs A Karlik BESCOTTED BETTY BOOP 2100549399<br>31/07/2020 Sire: Carisco Take A Chance On Me (imp Uk) Dam:<br>Ch Bescotted Black Magic Harriet                |            |                  |  |
| 18<br>Absent                       | M Makowski KAISERDOM HAVANA MOON 2100514228 02/01/2019 Sire: Ch. Karlinka Flying Solo Dam: Ch. Kaiserdom Butterfly Kisses                                         |            |                  |  |
| 1st                                | 17                                                                                                                                                                | 2nd        |                  |  |
| Class: 1                           | 1a - Open Bitch                                                                                                                                                   |            |                  |  |
| 19<br>Absent                       | K & Mr M Farrugia & Ms S Sullivan AUST CH SHORTBLAK LIKE A PRAYER 3100383210 21/10/2018 Sire: Ch Shortblak With A Dash Of Cream Dam: Sup Ch Shortblak Rebel Heart |            |                  |  |
| 20                                 | S Campbell BESCOTTED RISE FROM THE ASHES 2100564235 06/03/2021 Sire: Ch Aberdeen Tarquintay Dam: Ch Macprain Marmalade                                            |            |                  |  |
| 1st202nd                           |                                                                                                                                                                   |            |                  |  |
| Ch.Bitch:                          | 17                                                                                                                                                                | Points: 11 | Res.Bitch: 15    |  |
| BOB: 6                             |                                                                                                                                                                   | Points: 18 | R/up BOB: 10     |  |
| Class: 18a - Open Neuter Bitch     |                                                                                                                                                                   |            |                  |  |
| 21                                 | Carlee Deigan SCOTSBAIRN EBONYS FEILE BEAG 5100114939 11/10/2019 Sire: Ch Juscot Spirit Chaser Dam: Scotsbairn Ebony Kellie                                       |            |                  |  |
| 22<br>Absent                       |                                                                                                                                                                   |            |                  |  |
| Neuter C<br>Neut.: 2               | ert. Bitch & Best<br>21                                                                                                                                           | Points: 6  | Runner up Neuter |  |