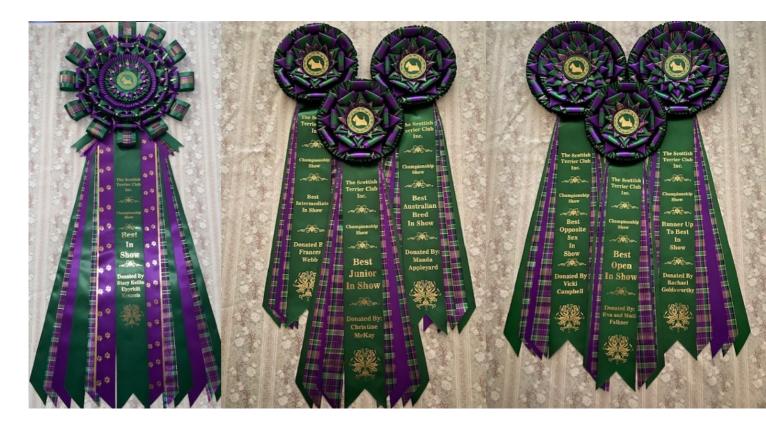

### EASTER CHAMPIONSHIP SHOW TROPHIES

| <u>TROPHY</u>                                                  | WINNERS NAME               |
|----------------------------------------------------------------|----------------------------|
| Best in Show - The McIntyre Memorial Trophy                    | 6                          |
| Runner Up BIS - Maxine & Graham Drew Trophy                    | 10                         |
| Best Opposite in Show - The Clare Rainbow Trophy               | 17                         |
| Breeder of BIS - Margaret Fergusson Trophy                     | Aberdeen W & C Goldsworthy |
| Open in Show - The Aberdeen Chalice                            | 10                         |
| Australian Bred in Show - The NSW Tablelands<br>Trophy         | 6                          |
| Intermediate in Show - The Bruceal Trophy                      | 15                         |
| intermediate in Snow - The Bracear frophly                     | 15                         |
| Junior in Show - The Kath Flood Trophy                         | 13                         |
| Puppy in Show - The Allscot Trophy                             | 3                          |
| Best Puppy in Classes 2, 2A, 3, 3A - The Chris Christie Trophy | 3                          |
| Minor Puppy in Show - The Karlinka Trophy                      | 2                          |
|                                                                |                            |
| Baby in Show - To the "Memory of all the wee Jocks"            | 12                         |
| Ard Talam Trophy                                               | Aberdeen                   |
| Neuter in Show - Lucy Memorial Trophy                          | 21                         |
| Other prizes - Cash, sash or rosette                           |                            |
| Best Opposite in class sashes                                  |                            |