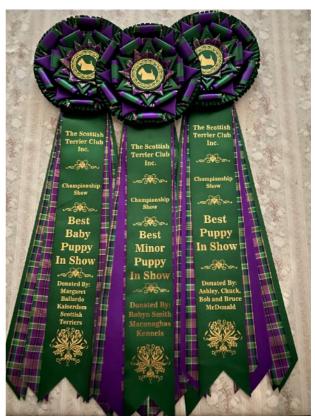

### EASTER CHAMPIONSHIP SHOW TROPHIES

| <u>TROPHY</u>                                                  | WINNERS NAME               |
|----------------------------------------------------------------|----------------------------|
| Best in Show - The McIntyre Memorial Trophy                    | 6                          |
| Runner Up BIS - Maxine & Graham Drew Trophy                    | 10                         |
| Best Opposite in Show - The Clare Rainbow Trophy               | 17                         |
| Breeder of BIS - Margaret Fergusson Trophy                     | Aberdeen W & C Goldsworthy |
| Open in Show - The Aberdeen Chalice                            | 10                         |
| Australian Bred in Show - The NSW Tablelands<br>Trophy         | 6                          |
| Intermediate in Show - The Bruceal Trophy                      | 15                         |
| intermediate in Snow - The Bracear frophly                     | 15                         |
| Junior in Show - The Kath Flood Trophy                         | 13                         |
| Puppy in Show - The Allscot Trophy                             | 3                          |
| Best Puppy in Classes 2, 2A, 3, 3A - The Chris Christie Trophy | 3                          |
| Minor Puppy in Show - The Karlinka Trophy                      | 2                          |
|                                                                |                            |
| Baby in Show - To the "Memory of all the wee Jocks"            | 12                         |
| Ard Talam Trophy                                               | Aberdeen                   |
| Neuter in Show - Lucy Memorial Trophy                          | 21                         |
| Other prizes - Cash, sash or rosette                           |                            |
| Best Opposite in class sashes                                  |                            |

| Class: 1 - Baby Pupp | by Dog                                                                                                                       |
|----------------------|------------------------------------------------------------------------------------------------------------------------------|
| <b>I</b>             | gan KILRAK TOBIAS ALBOURNE 3100458455<br>2 Sire: Bescotted Charli Chaplin Dam: Bescotted                                     |
| 1st1                 |                                                                                                                              |
| 15/08/2022 5         | py Dog<br>KAISERDOM WHISPERING JACK 2100591816<br>Sire: Ch Dassin Deliverance Of Dunoon Imp Usa<br>iserdom Havana Moon       |
| 1st2                 | •••••                                                                                                                        |
|                      | BESCOTTED LEGEND OF LOCHINVAR 14/04/2022 Sire: Bescotted Charli Chaplin Dam:                                                 |
| 1st3                 |                                                                                                                              |
| 2100549396           | te Dog<br>CH BESCOTTED HARVEY SUITS ME<br>31/07/2020 Sire: Carisco Take A Chance On<br>Dam: Ch Bescotted Black Magic Harriet |
| 1st4                 |                                                                                                                              |